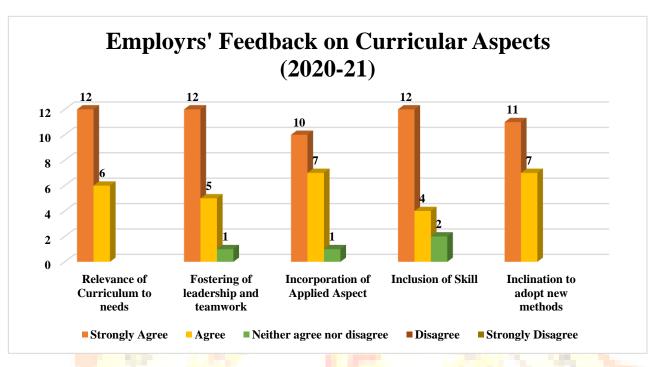

# Table of Satisfied Responses:

| S.<br>No. | Attribute                                  | Strongly Agree (5) | Agree (4) | Neither<br>agree nor<br>disagree<br>(3) | Disagree (2) | Strongly<br>Disagree<br>(1) | Total |
|-----------|--------------------------------------------|--------------------|-----------|-----------------------------------------|--------------|-----------------------------|-------|
| 1         | Relevance of<br>Curriculum to<br>needs     | 12(66.67%)         | 6(33.33%) | -                                       | -            | -                           | 18    |
| 2         | Fostering of<br>leadership and<br>teamwork | 12(66.67%)         | 5(27.78%) | 1(5.55%)                                | -            | 1                           | 18    |
| 3         | Incorporation of Applied Aspect            | 10(55.56%)         | 7(38.89%) | 1(5.55%)                                | -            | 1                           | 18    |
| 4         | Inclusion of Skill                         | 12(66.67%)         | 4(22.22%) | 2(11.11%)                               | -            | -                           | 18    |
| 5         | Inclination to adopt new methods           | 11(61.11%)         | 7(38.89%) | -                                       | -            | -                           | 18    |

66.67% employers strongly agree that the curriculum is relevant to local, national and global needs. 33.33% agree with the statement. 66.67% employers strongly agree that the curriculum is employable and fosters leadership qualities and initiative instinct as well as team work spirit in students, whereas, 27.78% agree and 5.55% neither agree nor disagree with the statement. 55.56% employers strongly agree that the curriculum incorporates lab/hands on training/ industrial visits/ field visits to meet the professional demand. However, 38.89 agree and 5.55% neither agree nor disagree with the statement. 66.67% employers remarked that curriculum strongly takes care of development of various soft skills and scope for computer literacy, whereas, 22.22% agree and 11.11% gave neutral response. 61.11% employers strongly agree and 38.89% agree that the course content helps the students to learn and adopt new methods and technology.